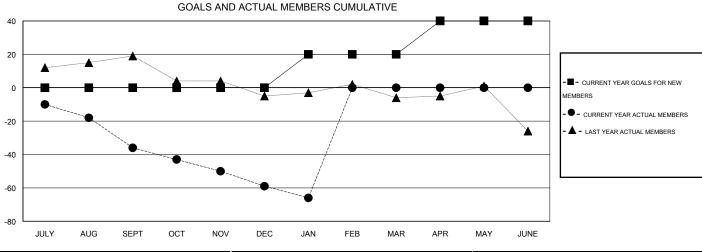

## District 36 E

Results as of: 1/31/2016

 $\mathsf{GMT}\;\mathsf{CA}\;1$ 

## Gary Wong **LOCATION OREGON** Clubs RESULTS FOR 2015-2016 NEW CLUB NEW CLUBS DROPPED NET QUARTER GOAL CLUBS GAIN/LOSS 0 0 0 0 JULY/AUG/SEPT 0 0 0 0 OCT/NOV/DEC 0 -1 JAN/FEB/MAR

0

| Members               |                    |                                     |                    |                  |  |  |  |  |  |
|-----------------------|--------------------|-------------------------------------|--------------------|------------------|--|--|--|--|--|
| RESULTS FOR 2015-2016 |                    |                                     |                    |                  |  |  |  |  |  |
| QUARTER               | NEW MEMBER<br>GOAL | CHARTER AND<br>NEW MEMBERS<br>ADDED | DROPPED<br>MEMBERS | NET<br>GAIN/LOSS |  |  |  |  |  |
| JULY/AUG/SEPT         | 0                  | 19                                  | 55                 | -36              |  |  |  |  |  |
| OCT/NOV/DEC           | 0                  | 12                                  | 35                 | -23              |  |  |  |  |  |
| JAN/FEB/MAR           | 20                 | 10                                  | 17                 | -7               |  |  |  |  |  |
| APR/MAY/JUNE          | 20                 | 0                                   | 0                  | 0                |  |  |  |  |  |